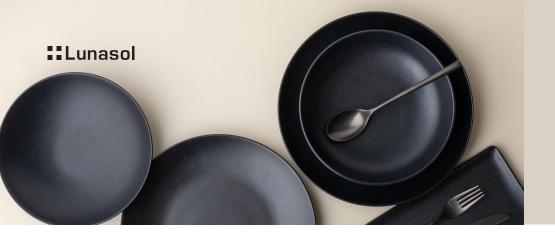

#### **BASIC Lunasol black matt** Flat plate Set 4-pcs.

Item No. Specification Diameter Ø 27 cm 492780 Material Stoneware

#### **BASIC Lunasol black matt** Flat plate Set 4-pcs.

Item No. Specification Diameter Ø 24 cm 492781 Material Stoneware

#### **BASIC Lunasol black matt** Flat plate Set 4-pcs.

Item No Specification 492782 Diameter Ø 20.5 cm Material Stoneware

#### **BASIC Lunasol black matt** Bowl Set 4-pcs.

Item No. Specification 492783 Diameter Ø 21.5 cm Material Stoneware

#### **BASIC Lunasol black matt** Deep Plate U-Coupe

Item No Specification Diameter Ø 21 cm 492784 Material Stoneware