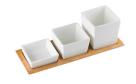

#### **BASIC Bamboo Lunasol** Bowl oval mit Bambus-Tablett Set 4-pcs.

Specification 451359 Volume 110 ml | 350 ml | 720 ml Size 10 x 7.3 x 5 cm | 16 x 12 x 7 cm | 20.5 x 15 x 8.3 cm Material Porcelain 1 Qty. / package unit