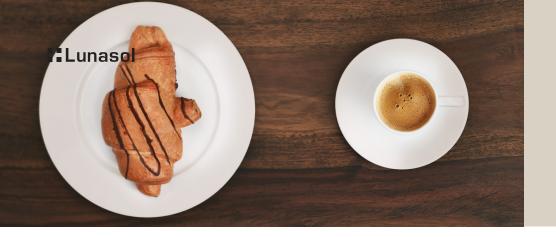

#### **BASIC Lunasol black matt** Flat plate Set 4-pcs.

Item No. Specification Diameter Ø 27 cm 492780 Material Stoneware

#### **BASIC Lunasol black matt** Flat plate Set 4-pcs.

Item No. Specification Diameter Ø 24 cm 492781 Material Stoneware

#### **BASIC Lunasol black matt** Flat plate Set 4-pcs.

Item No Specification 492782 Diameter Ø 20.5 cm Material Stoneware