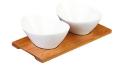

#### **BASIC Bamboo Lunasol** Bowl oval mit Bambus tray Set 3-pcs.

Specification 451358 Volume 350 ml Size 16 x 12 x 7 cm Material Porcelain 1 Qty. / package unit