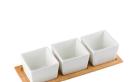

#### **BASIC Bamboo Lunasol** Bowl square with bambus tray Set 4-pcs.

Specification 451357 Volume 20ml | 150ml | 210ml Size 7.6 x 7.6 x 2.4 cm | 7.7 x 7.7 x 4.9 cm | 7.7 x 7.7 x 7.6 cm Material Porcelain 1 Qty. / package unit